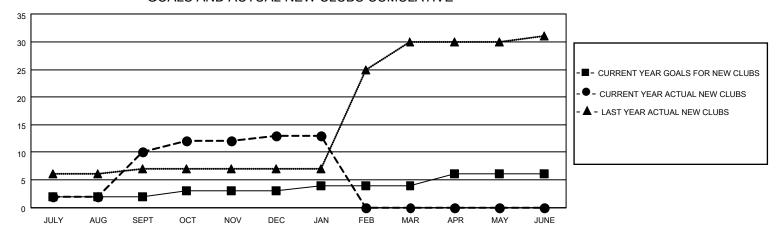

## GOALS AND ACTUAL NEW CLUBS CUMULATIVE

## MONTHLY MEMBERSHIP PROGRESS REPORT

LOCATION INDIA District 324B5 Results as of: 1/31/2021

| Clubs         |               |             |               | Members               |                        |                         |                                                    |  |
|---------------|---------------|-------------|---------------|-----------------------|------------------------|-------------------------|----------------------------------------------------|--|
|               | RESULTS FOR   | R 2020-2021 |               | RESULTS FOR 2020-2021 |                        |                         |                                                    |  |
| QUARTER       | NEW CLUB GOAL | NEW CLUBS   | DROPPED CLUBS | QUARTER MEME          | BER GROWTH NET<br>GOAL | MEMBER GROWTH<br>ACTUAL | DROPPED<br>MEMBERS ACTUAL<br>(including transfers) |  |
| JULY/AUG/SEPT | 2             | 10          | 0             | JULY/AUG/SEPT         | 20                     | 1622                    | 1,258                                              |  |
| OCT/NOV/DEC   | 1             | 3           | 0             | OCT/NOV/DEC           | 15                     | 656                     | 553                                                |  |
| JAN/FEB/MAR   | 1             | 0           | 0             | JAN/FEB/MAR           | 15                     | 32                      | 14                                                 |  |
| APR/MAY/JUNE  | 2             | 0           | 0             | APR/MAY/JUNE          | 20                     | 0                       | 0                                                  |  |