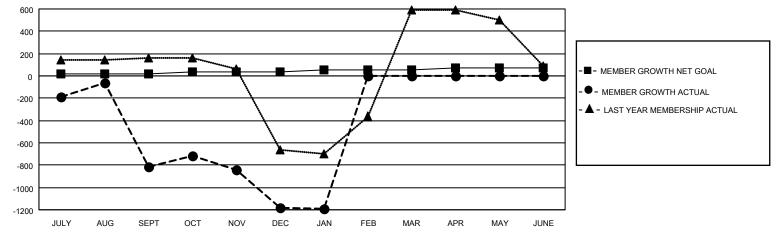

## GOALS AND ACTUAL MEMBERS CUMULATIVE

| DROPPED CLUBS: 0             |       | 73 CLUBS OF 117 ADDED 1 OR MORE | GENDER DISTRIBUTION             |                |       |
|------------------------------|-------|---------------------------------|---------------------------------|----------------|-------|
|                              |       | NEW MEMBERS                     | MALE 3,048 (71.52               |                |       |
|                              |       |                                 | FEMALE                          | 1,214 (28.48%) |       |
| DROPPED MEMBERS              |       |                                 |                                 | , ,            |       |
| DECEASED                     | 7     | CLICK HERE FOR CUMULATIVE       | TOTAL FAMILY UNIT MEMBERS       |                | 2,951 |
| CLUB CANCELLED 0 OTHER 1,818 |       | MEMBERSHIP DATA                 |                                 |                | 2,212 |
|                              |       |                                 | FAMILY MEMBERS PAYING HALF DUES |                |       |
| TOTAL                        | 1,825 |                                 |                                 |                |       |

## MONTHLY MEMBERSHIP PROGRESS REPORT

LOCATION INDIA District 324B5 Results as of: 1/31/2021

| Clubs         |               |             |               | Members               |                        |                         |                                                    |  |
|---------------|---------------|-------------|---------------|-----------------------|------------------------|-------------------------|----------------------------------------------------|--|
|               | RESULTS FOR   | R 2020-2021 |               | RESULTS FOR 2020-2021 |                        |                         |                                                    |  |
| QUARTER       | NEW CLUB GOAL | NEW CLUBS   | DROPPED CLUBS | QUARTER MEME          | BER GROWTH NET<br>GOAL | MEMBER GROWTH<br>ACTUAL | DROPPED<br>MEMBERS ACTUAL<br>(including transfers) |  |
| JULY/AUG/SEPT | 2             | 10          | 0             | JULY/AUG/SEPT         | 20                     | 1622                    | 1,258                                              |  |
| OCT/NOV/DEC   | 1             | 3           | 0             | OCT/NOV/DEC           | 15                     | 656                     | 553                                                |  |
| JAN/FEB/MAR   | 1             | 0           | 0             | JAN/FEB/MAR           | 15                     | 32                      | 14                                                 |  |
| APR/MAY/JUNE  | 2             | 0           | 0             | APR/MAY/JUNE          | 20                     | 0                       | 0                                                  |  |